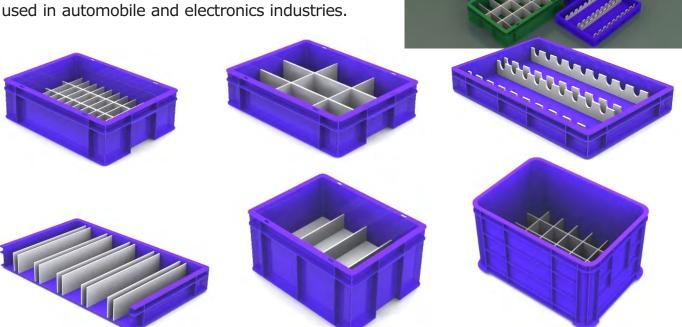

### Supreme Custom Built Crates

To provide tailor made solutions for material handling, the crates are fabricated as per the specifications of component /material with HDPE sheets and or various foams , pp sheets, Frequently used in automobile and electronics industries.