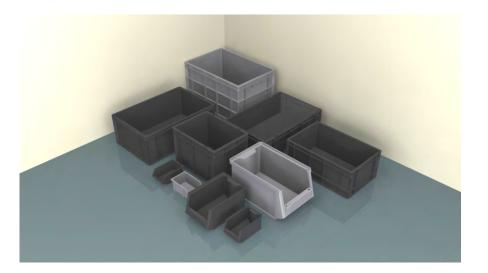

#### MATERIAL HANDLING CRATES & BINS

**Product Catalogue** 

Handle without care

Founded in 1942, Supreme is an acknowledged leader of India's plastics industry. Handling volumes of over 125,000 MT of polymers annually, effectively making us the country's largest plastics processor.

Among India's best known brands, Supreme crates are one of the company's focused and promising product line. Product range is extremely comprehensive, stretching from small to super jumbo crates, and from standard to tailor made models. Lightweight yet highly durable, food grade, weatherproof and UV resistant, Supreme crates are suitable for versatile applications. These are ready for use in industries as varied as electronics, engineering, automotive, textiles, fisheries, fruits and vegetable handling, soft drinks, dairies, Bakeries and many more.