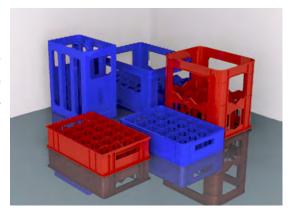

## Supreme Bottle Crates

Huge number of soft drink bottles are safely transported and stored with these crates. These crates are available in different no. of pockets and pocket size ranging from 6 pockets to 30 pockets for handling different bottles sizes from 200 ml to 750 ml. These crates are manufactured with technology from Schoeller Arca Systems, Germany.

|                                                                                                                                                                                                                                                                                                                                                                                                                                                                                                                                                                                                                                                                                                                                                                                                                                                                                                                                                                                                                                                                                                                                                                                                                                                                                                                                                                                                                                                                                                                                                                                                                                                                                                                                                                                                                                                                                                                                                                                                                                                                                                                                | Item No. | OD             | ID             | Capacity      |
|--------------------------------------------------------------------------------------------------------------------------------------------------------------------------------------------------------------------------------------------------------------------------------------------------------------------------------------------------------------------------------------------------------------------------------------------------------------------------------------------------------------------------------------------------------------------------------------------------------------------------------------------------------------------------------------------------------------------------------------------------------------------------------------------------------------------------------------------------------------------------------------------------------------------------------------------------------------------------------------------------------------------------------------------------------------------------------------------------------------------------------------------------------------------------------------------------------------------------------------------------------------------------------------------------------------------------------------------------------------------------------------------------------------------------------------------------------------------------------------------------------------------------------------------------------------------------------------------------------------------------------------------------------------------------------------------------------------------------------------------------------------------------------------------------------------------------------------------------------------------------------------------------------------------------------------------------------------------------------------------------------------------------------------------------------------------------------------------------------------------------------|----------|----------------|----------------|---------------|
|                                                                                                                                                                                                                                                                                                                                                                                                                                                                                                                                                                                                                                                                                                                                                                                                                                                                                                                                                                                                                                                                                                                                                                                                                                                                                                                                                                                                                                                                                                                                                                                                                                                                                                                                                                                                                                                                                                                                                                                                                                                                                                                                | PC - 301 | 358x272x344 mm | 338x247x330 mm | 12x650-750 ml |
|                                                                                                                                                                                                                                                                                                                                                                                                                                                                                                                                                                                                                                                                                                                                                                                                                                                                                                                                                                                                                                                                                                                                                                                                                                                                                                                                                                                                                                                                                                                                                                                                                                                                                                                                                                                                                                                                                                                                                                                                                                                                                                                                |          |                |                |               |
|                                                                                                                                                                                                                                                                                                                                                                                                                                                                                                                                                                                                                                                                                                                                                                                                                                                                                                                                                                                                                                                                                                                                                                                                                                                                                                                                                                                                                                                                                                                                                                                                                                                                                                                                                                                                                                                                                                                                                                                                                                                                                                                                | PC - 302 | 464x371x248 mm | 431x339x232 mm | 20x500 ml     |
|                                                                                                                                                                                                                                                                                                                                                                                                                                                                                                                                                                                                                                                                                                                                                                                                                                                                                                                                                                                                                                                                                                                                                                                                                                                                                                                                                                                                                                                                                                                                                                                                                                                                                                                                                                                                                                                                                                                                                                                                                                                                                                                                |          |                |                |               |
|                                                                                                                                                                                                                                                                                                                                                                                                                                                                                                                                                                                                                                                                                                                                                                                                                                                                                                                                                                                                                                                                                                                                                                                                                                                                                                                                                                                                                                                                                                                                                                                                                                                                                                                                                                                                                                                                                                                                                                                                                                                                                                                                | PC - 303 | 439x275x110 mm | 415x239x105 mm | 24x200-250 ml |
|                                                                                                                                                                                                                                                                                                                                                                                                                                                                                                                                                                                                                                                                                                                                                                                                                                                                                                                                                                                                                                                                                                                                                                                                                                                                                                                                                                                                                                                                                                                                                                                                                                                                                                                                                                                                                                                                                                                                                                                                                                                                                                                                |          |                |                |               |
| ATTENDED TO THE PARTY OF THE PA | PC - 304 | 464x371x248 mm | 431x339x232 mm | 30x300-350 ml |
|                                                                                                                                                                                                                                                                                                                                                                                                                                                                                                                                                                                                                                                                                                                                                                                                                                                                                                                                                                                                                                                                                                                                                                                                                                                                                                                                                                                                                                                                                                                                                                                                                                                                                                                                                                                                                                                                                                                                                                                                                                                                                                                                |          |                |                |               |
|                                                                                                                                                                                                                                                                                                                                                                                                                                                                                                                                                                                                                                                                                                                                                                                                                                                                                                                                                                                                                                                                                                                                                                                                                                                                                                                                                                                                                                                                                                                                                                                                                                                                                                                                                                                                                                                                                                                                                                                                                                                                                                                                | PC - 305 | 420x280x140 mm | 405x260x130 mm | 24x250-300 ml |
|                                                                                                                                                                                                                                                                                                                                                                                                                                                                                                                                                                                                                                                                                                                                                                                                                                                                                                                                                                                                                                                                                                                                                                                                                                                                                                                                                                                                                                                                                                                                                                                                                                                                                                                                                                                                                                                                                                                                                                                                                                                                                                                                |          |                |                |               |
|                                                                                                                                                                                                                                                                                                                                                                                                                                                                                                                                                                                                                                                                                                                                                                                                                                                                                                                                                                                                                                                                                                                                                                                                                                                                                                                                                                                                                                                                                                                                                                                                                                                                                                                                                                                                                                                                                                                                                                                                                                                                                                                                | PC - 306 | 356x275x320 mm | 335x252x305 mm | 12x650 ml     |
|                                                                                                                                                                                                                                                                                                                                                                                                                                                                                                                                                                                                                                                                                                                                                                                                                                                                                                                                                                                                                                                                                                                                                                                                                                                                                                                                                                                                                                                                                                                                                                                                                                                                                                                                                                                                                                                                                                                                                                                                                                                                                                                                |          |                |                |               |
|                                                                                                                                                                                                                                                                                                                                                                                                                                                                                                                                                                                                                                                                                                                                                                                                                                                                                                                                                                                                                                                                                                                                                                                                                                                                                                                                                                                                                                                                                                                                                                                                                                                                                                                                                                                                                                                                                                                                                                                                                                                                                                                                | PC - 307 | 465x306x124 mm | 430x290x110 mm | 24x300 ml     |
|                                                                                                                                                                                                                                                                                                                                                                                                                                                                                                                                                                                                                                                                                                                                                                                                                                                                                                                                                                                                                                                                                                                                                                                                                                                                                                                                                                                                                                                                                                                                                                                                                                                                                                                                                                                                                                                                                                                                                                                                                                                                                                                                |          |                |                |               |
|                                                                                                                                                                                                                                                                                                                                                                                                                                                                                                                                                                                                                                                                                                                                                                                                                                                                                                                                                                                                                                                                                                                                                                                                                                                                                                                                                                                                                                                                                                                                                                                                                                                                                                                                                                                                                                                                                                                                                                                                                                                                                                                                | DC 200   | 200-200-275    | 006v100v060    | Gv1 ltm       |
|                                                                                                                                                                                                                                                                                                                                                                                                                                                                                                                                                                                                                                                                                                                                                                                                                                                                                                                                                                                                                                                                                                                                                                                                                                                                                                                                                                                                                                                                                                                                                                                                                                                                                                                                                                                                                                                                                                                                                                                                                                                                                                                                | PC - 308 | 300x200x375 mm | 286x188x362 mm | 6x1 ltrs.     |
| 16                                                                                                                                                                                                                                                                                                                                                                                                                                                                                                                                                                                                                                                                                                                                                                                                                                                                                                                                                                                                                                                                                                                                                                                                                                                                                                                                                                                                                                                                                                                                                                                                                                                                                                                                                                                                                                                                                                                                                                                                                                                                                                                             |          |                |                |               |