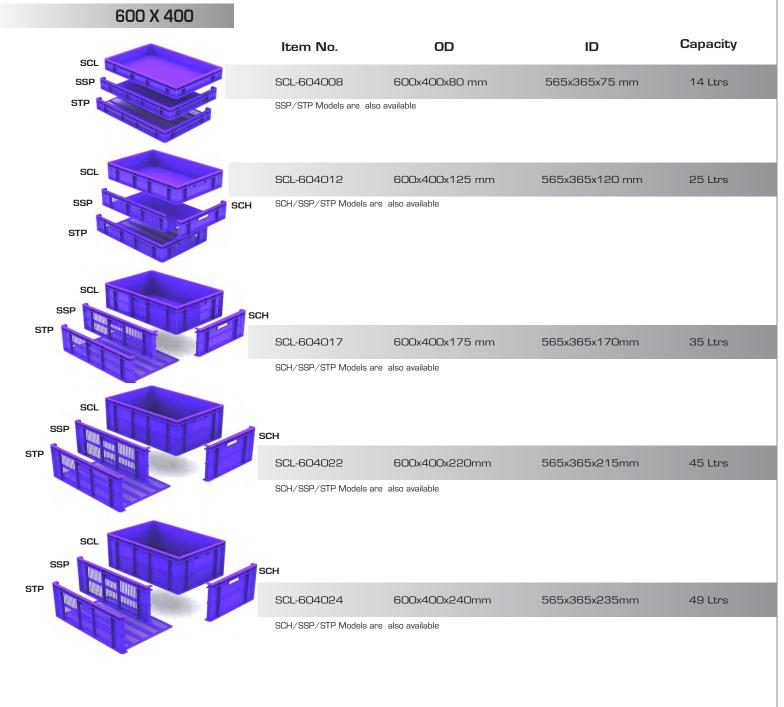

## Supreme Crates 600x400 Series

The most sought after series has versatile usage in diverse applications , available from 75mm to 485 mm height models in closed and perforated versions.