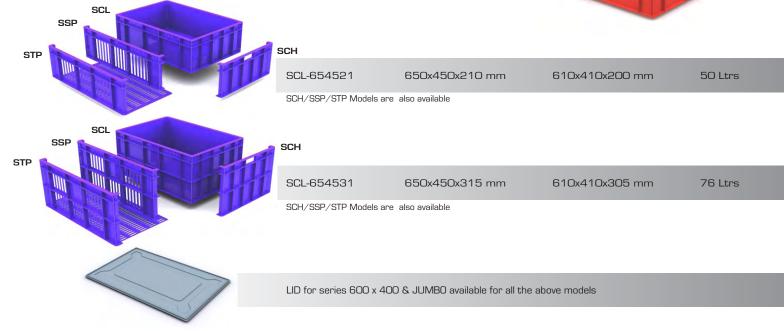

## Supreme Crates 600x400 Series

The most sought after series has versatile usage in diverse applications , available from 75mm to 485 mm height models in closed and perforated versions.

## Supreme Heavy Duty Double Wall & Jumbo Crates

SSP/STP Models are also available

#### **JUMBO**

Also known as Jumbo series. Available in two height options of 315 mm and 210 mm having capacity of 76 ltrs. and 50 ltrs. Ideal for heavy usage in Bread & Bakery, Fisheries, Tent , Catering, Glass, Packers and Movers and many other .