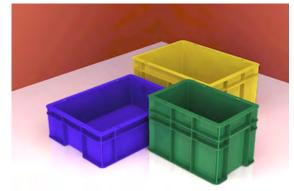

Among India's best known brands, Supreme crates are one of the company's focused and promising product line. Product range is extremely comprehensive, stretching from small to super jumbo crates, and from standard to tailor made models. Lightweight yet highly durable, food grade, weatherproof and UV resistant, Supreme crates are suitable for versatile applications. These are ready for use in industries as varied as electronics, engineering, automotive, textiles, fisheries, fruits and vegetable handling, soft drinks, dairies, Bakeries and many more.

## Supreme Crates 300x200 & 400x300 series

These crates are available in fixed length and breadth ratio with different height options ranging from 65 mm to 275 mm having capacity of 4 ltrs. to 26 ltrs. meant for material handling of Industrial and Manufacturing establishments like: Automobile, Electronics, Hardware, Brass, Glass and many other industries.