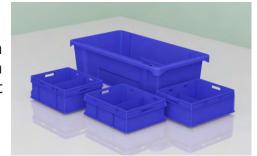

## Supreme Crates 300x200 & 400x300 series

These crates are available in fixed length and breadth ratio with different height options ranging from 65 mm to 275 mm having capacity of 4 ltrs. to 26 ltrs. meant for material handling of Industrial and Manufacturing establishments like: Automobile, Electronics, Hardware, Brass, Glass and many other industries.

SCL-302010

265x165x95 mm

#### 300 X 200

| 1 |   |   |
|---|---|---|
|   |   |   |
|   | 1 | 1 |
|   |   |   |

| Item No. | OD | ID | Capacity |
|----------|----|----|----------|
|          |    |    |          |

300x200x100 mm

| SCI -302015 | 300x200x150 mm | 265x165x145 mm | 6 ltrs |  |
|-------------|----------------|----------------|--------|--|

SCL-302020 300x200x200 mm 265x165x190 mm 8 Ltrs

#### 400 X 300

SCL-403006 400x300x65 mm 365x265x55 mm 6 Ltrs

SCL-403009 400x300x90 mm 365x265x85 mm 8.5 Ltrs

|     | Item No.                   | OD                                | ID              | Capacity  |
|-----|----------------------------|-----------------------------------|-----------------|-----------|
|     | SCL-403010                 | 400x300x100 mm                    | 365x265x95 mm   | 9 Ltrs    |
|     |                            |                                   |                 |           |
|     | SCL-403012                 | 400x300x120 mm                    | 365x265x115 mm  | 11.5 Ltrs |
|     |                            |                                   |                 |           |
|     | SCL-403015                 | 400x300x150 mm                    | 365x265x145 mm  | 14 Ltrs   |
|     |                            |                                   |                 |           |
|     | SCL-403017                 | 400x400x175 mm                    | 365x365x170 mm  | 17 Ltrs   |
|     |                            |                                   |                 |           |
|     | SCL-403022                 | 400x300x220 mm                    | 365x265x215 mm  | 20 Ltrs   |
|     | SCLFB Model also available |                                   |                 |           |
| SCL | SCH                        |                                   |                 |           |
| STP | SCL-403027                 | 400x300x275 mm                    | 365x265x270 mm  | 26 Ltrs   |
|     | SCH/SSP/STP Models also    | available                         |                 |           |
|     |                            |                                   |                 |           |
|     | LID for series 300 x 200   | &~400~x~300 available for all the | ne above models |           |
|     |                            |                                   |                 |           |
|     |                            |                                   |                 |           |