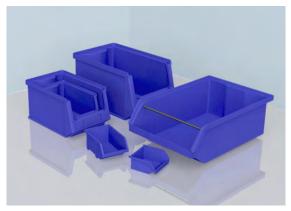

# Supreme Bins

Small component and spare parts are stored in various bins available in different sizes from Bin 5 to 45.

| Item No. | OD             | EFFECTIVE HT. | Capacity |
|----------|----------------|---------------|----------|
| BIN - 1  | 95x102x51 mm   | 24 mm         | _        |
|          |                |               |          |
| BIN - 5  | 165x114x78 mm  | 44 mm         | _        |
|          |                |               |          |
| BIN - 15 | 200x126x100 mm | 50 mm         | _        |
|          |                |               |          |
| BIN - 25 | 230x150x127 mm | 62 mm         | -        |
|          |                |               |          |
| BIN - 35 | 300x210x160 mm | 85 mm         | -        |
|          |                |               |          |
|          |                |               |          |
| BIN - 45 | 350x211x200 mm | 107 mm        | _        |
|          |                |               |          |
| BIN - 50 | 515x310x200 mm | 100 mm        | -        |
|          |                |               |          |
|          |                |               |          |