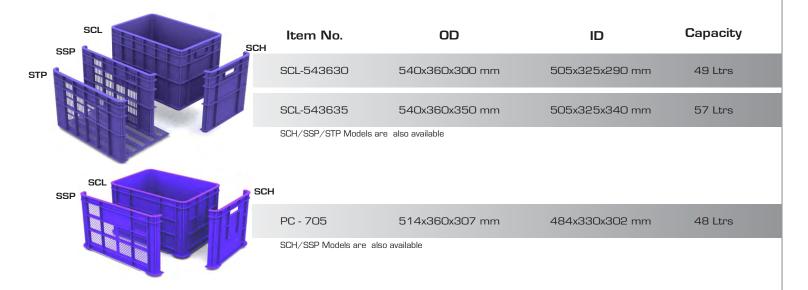

## Supreme Crates 500x325 Series

This series is available with height options from 100 mm to 250mm, models are also available with front window as SFPO models for big spare parts handling ,