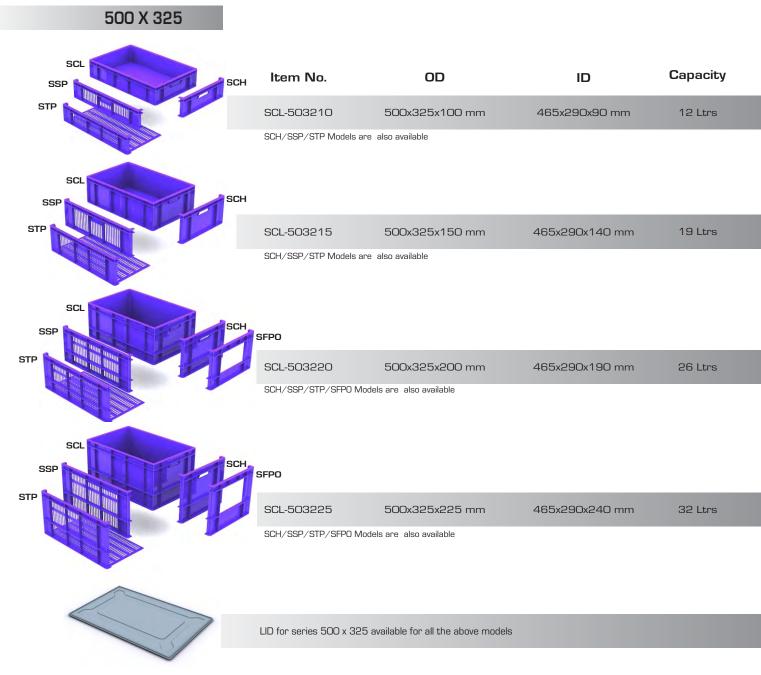

#### **Abbreviations**

SCL: Supreme Completely Closed

**SCH:** Supreme Completely Closed with Handle

SSP: Supreme Side Perforated bottom closed

**STP:** Supreme Totally Perforated

SFPO: Supreme Front Partially Open

ID: Inside Dimensions

**OD:** Outside Dimensions

4 Ltrs

## Supreme Crates 500x325 Series

This series is available with height options from 100 mm to 250mm, models are also available with front window as SFPO models for big spare parts handling ,