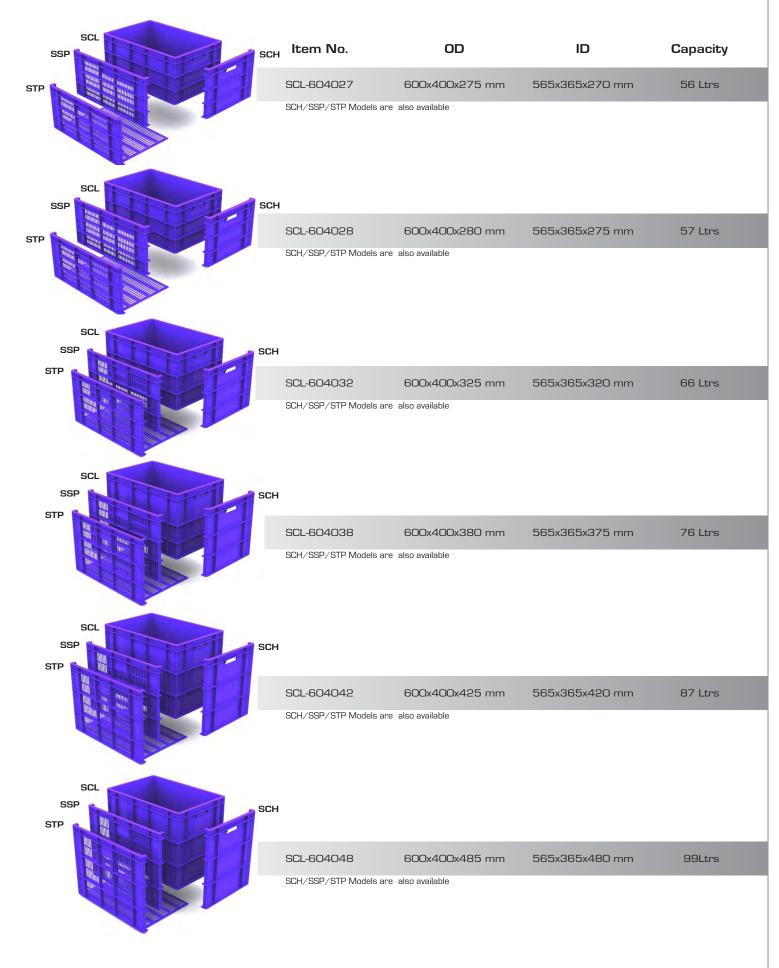

## Supreme Crates 600x400 Series

The most sought after series has versatile usage in diverse applications , available from 75mm to 485 mm height models in closed and perforated versions.